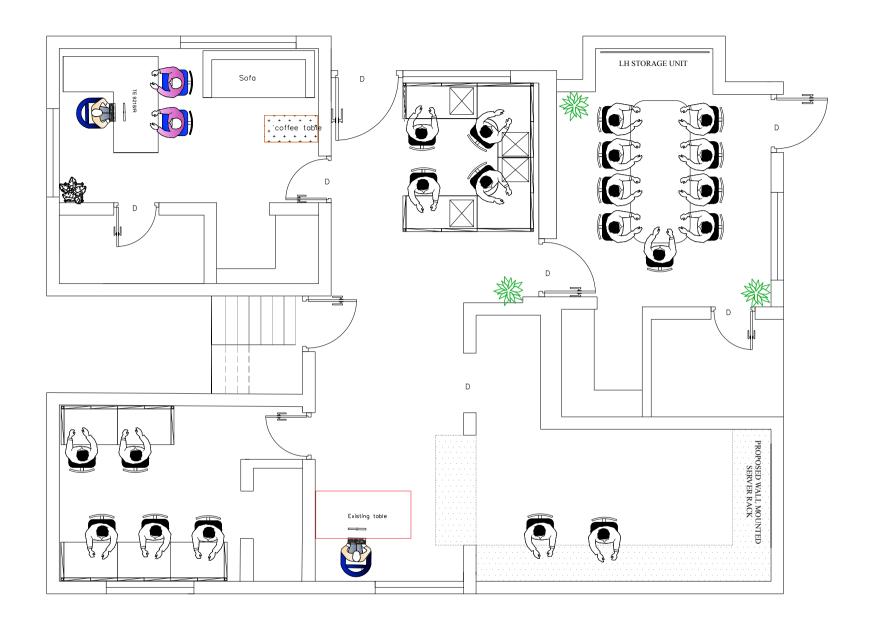

|       | QUOTATION FOR INTI                                                                                                                                                                                                                                                                                                                                                                                                                                                                                                                                                                                                                                                                                                                                                                                                                                                                                                                                                                                                                                          | ERIOR W      | ORKS        |               |        |
|-------|-------------------------------------------------------------------------------------------------------------------------------------------------------------------------------------------------------------------------------------------------------------------------------------------------------------------------------------------------------------------------------------------------------------------------------------------------------------------------------------------------------------------------------------------------------------------------------------------------------------------------------------------------------------------------------------------------------------------------------------------------------------------------------------------------------------------------------------------------------------------------------------------------------------------------------------------------------------------------------------------------------------------------------------------------------------|--------------|-------------|---------------|--------|
| SL NO | DESCRIPTION                                                                                                                                                                                                                                                                                                                                                                                                                                                                                                                                                                                                                                                                                                                                                                                                                                                                                                                                                                                                                                                 | UNIT         | QTY         | RATE          | AMOUNT |
| A     | FLOORING WORKS  RCC: Providing and laying in position Reinforcement cement concrete (RCC) of specified grade Including the cost of centring and shuttering.  The ration of the RCC will be of M15 Ratio (1:2:4) (1 Cement: 2 coarse sand: 4 graded stone aggregate 20 mm nominal size). The area will be finishes with all necessary finishes etc as required. The rate is inclusive of                                                                                                                                                                                                                                                                                                                                                                                                                                                                                                                                                                                                                                                                     | M3           | 1.90        |               | -      |
|       | curing ,shuttering etc as required .(Location: FLOORING FOR GENERATOR)  CARPET FLOORING: Supply and installation of DESSO Carpets tiles of 5.5mm with the effective pile thickness of 2.2mm. The type of manufacture is confirm to ISO2424. The dimension of the tiles will be of 500x500mm. The primary backing is covered with polyester fleece and secondary backing is DESSCO Eco base which can be used in the 33 heavy commercial areas. The surface will cleaned from dart, dent and all other foreign objects etc as required. (Location: CHAIRMAN ROOM)  CARPET SKIRTING: Supply and installation of DESSO Carpets tiles of 5.5mm with the effective pile thickness of 2.2mm. The type of manufacture is confirm to ISO2424. The dimension of the tiles will be of 500x500 mm. The primary backing is covered with polyester fleece and secondary backing is DESSCO Eco base which can be used in the 33 heavy commercial areas. The surface will cleaned from dart, dent and all other foreign objects the assessived. (LOCATION). Well areas and | SqFt<br>SqFt | 213.00      |               | -      |
|       | all other foreign objects etc as required . (LOCATION : Wall area , ± 100mm High )(Location : CHAIRMAN ROOM)                                                                                                                                                                                                                                                                                                                                                                                                                                                                                                                                                                                                                                                                                                                                                                                                                                                                                                                                                | ТОТА         | L FOR FLOO  | ORING WORKS : |        |
| В     | PAINTING WORKS                                                                                                                                                                                                                                                                                                                                                                                                                                                                                                                                                                                                                                                                                                                                                                                                                                                                                                                                                                                                                                              | 10111        |             | , , , , ,     |        |
| 1     | Emulsion Paint (Walls): Supply and applying of 2 coat of emulsion paint with all necessary base preparation etc as required. Their will be 2 layer of Top coat interior emulsion will be applied. The surface will be free from dart ,pores etc as required. (Rate is inclusive of all charges of scaffolding, transportation. Safety equipment's etc as required.) (Location: Ground Floor)                                                                                                                                                                                                                                                                                                                                                                                                                                                                                                                                                                                                                                                                | SqFt         | 2,765.00    |               | -      |
| 2     | <b>Emulsion Paint (Walls):</b> Supply and applying of 1 coat of emulsion paint with all necessary base preparation etc as required. Their will be 1 layer of Top coat interior emulsion will be applied. The surface will be free from dart, pores etc as required. (Rate is inclusive of all charges of scaffolding, transportation. Safety equipment's etc as required.) (Location: 2 <sup>nd</sup> Floor)                                                                                                                                                                                                                                                                                                                                                                                                                                                                                                                                                                                                                                                | SqFt         | 2,765.00    |               | -      |
|       | <b>Emulsion Paint (Ceiling):</b> Supply and applying of 1 coat of emulsion paint with all necessary base preparation etc as required. Their will be 1 layer of Top coat interior emulsion will be applied. The surface will be free from dart ,pores etc as required. (Rate is inclusive of all charges of scaffolding, transportation. Safety equipment's etc as required.)                                                                                                                                                                                                                                                                                                                                                                                                                                                                                                                                                                                                                                                                                | SqFt         | 2,400.00    |               | -      |
|       | CLACC & CTICKED WORKS                                                                                                                                                                                                                                                                                                                                                                                                                                                                                                                                                                                                                                                                                                                                                                                                                                                                                                                                                                                                                                       | TOTA         | AL FOR PAIN | NTING WORKS : | -      |
|       | GLASS & STICKER WORKS  Glass Partition: Supply and installation of ±10mm Thk toughened glass partition fixed towards anodized / Powder Coated Aluminium section as per the design .The Sections will be fixed with necessary supports as required . The Top Channel will be fixed towards the ceiling and bottom channel will be screwed to the floor with necessary hardware's etc as required (Location:Near Reception area)                                                                                                                                                                                                                                                                                                                                                                                                                                                                                                                                                                                                                              | SqFt         | 95.00       |               | -      |
| 2     | Glass Door (Size:1000x2100mm): Supply and installation of ±10mm Thk toughened glass door with all necessary hardware's such as Floor Springs, Top & Bottom Patch, Handles & Lock etc as required. (Location:Near Reception area)                                                                                                                                                                                                                                                                                                                                                                                                                                                                                                                                                                                                                                                                                                                                                                                                                            | No's         | 1.00        |               | -      |
| 3     | <b>Frosted Film:</b> Supply and applying of approved shade of frosted film as per the design. The Film will be applied with all necessary surface preparation and finishes etc as required. (Location: Near Reception area.)                                                                                                                                                                                                                                                                                                                                                                                                                                                                                                                                                                                                                                                                                                                                                                                                                                | SqFt         | 63.00       |               | -      |
|       | TOTAL F                                                                                                                                                                                                                                                                                                                                                                                                                                                                                                                                                                                                                                                                                                                                                                                                                                                                                                                                                                                                                                                     | FOR PART     | TITION & ST | ICKER WORKS : | -      |

|   | Trop province the control of the con |      |             | ı             |   |
|---|--------------------------------------------------------------------------------------------------------------------------------------------------------------------------------------------------------------------------------------------------------------------------------------------------------------------------------------------------------------------------------------------------------------------------------------------------------------------------------------------------------------------------------------------------------------------------------------------------------------------------------------------------------------------------------------------------------------------------------------------------------------------------------------------------------------------------------------------------------------------------------------------------------------------------------------------------------------------------------------------------------------------------------------------------------------------------------------------------------------------------------------------------------------------------------------------------------------------------------------------------------------------------------------------------------------------------------------------------------------------------------------------------------------------------------------------------------------------------------------------------------------------------------------------------------------------------------------------------------------------------------------------------------------------------------------------------------------------------------------------------------------------------------------------------------------------------------------------------------------------------------------------------------------------------------------------------------------------------------------------------------------------------------------------------------------------------------------------------------------------------------|------|-------------|---------------|---|
| D | JOINERY WORKS                                                                                                                                                                                                                                                                                                                                                                                                                                                                                                                                                                                                                                                                                                                                                                                                                                                                                                                                                                                                                                                                                                                                                                                                                                                                                                                                                                                                                                                                                                                                                                                                                                                                                                                                                                                                                                                                                                                                                                                                                                                                                                                  |      |             |               |   |
| 1 | <b>RECEPTION TABLE :</b> Fabrication and installation of reception table of approved size as per the design . The Table will be made of $\pm$ 12mm Thk Plywood with approved shade of laminate as per the design . The user end of the table will be at $\pm$ 750mm from the FFL and the visitor end will be $\pm$ 1050mm from the FFL . The unit will be having the provision of $\pm$ 10mm Thk Clear glass fixed towards the unit with the help of approved SS Stud .The front area of the unit will be having the name displayed as "KADCO" made upof $\pm$ 18mm Thk Multi wood and finished with approved shade of paint finish . The unit will be fixed with all necessary hardware's etc. as required .(Location : Reception area )                                                                                                                                                                                                                                                                                                                                                                                                                                                                                                                                                                                                                                                                                                                                                                                                                                                                                                                                                                                                                                                                                                                                                                                                                                                                                                                                                                                      | No's | 1.00        |               | - |
| 2 | <b>Stair area Cladding :</b> Fabrication and installation of $\pm$ 8 mm Thk ply over the stair area finished with approved shade of paint finish ,m The plywood will be fixed above the wooden frame if required as per the design . The Frames will be screwed towards the existing civil wall area and plywood will be screwed upon the frame and ply will be finished with approved shade of paint .                                                                                                                                                                                                                                                                                                                                                                                                                                                                                                                                                                                                                                                                                                                                                                                                                                                                                                                                                                                                                                                                                                                                                                                                                                                                                                                                                                                                                                                                                                                                                                                                                                                                                                                        | SqFt | 80.00       |               | - |
|   |                                                                                                                                                                                                                                                                                                                                                                                                                                                                                                                                                                                                                                                                                                                                                                                                                                                                                                                                                                                                                                                                                                                                                                                                                                                                                                                                                                                                                                                                                                                                                                                                                                                                                                                                                                                                                                                                                                                                                                                                                                                                                                                                |      | <u> </u>    |               |   |
|   | DE IDAHERI DE MODIZO                                                                                                                                                                                                                                                                                                                                                                                                                                                                                                                                                                                                                                                                                                                                                                                                                                                                                                                                                                                                                                                                                                                                                                                                                                                                                                                                                                                                                                                                                                                                                                                                                                                                                                                                                                                                                                                                                                                                                                                                                                                                                                           | TO   | TAL FOR JO. | INERY WORKS : | - |
| E | FURNITURE WORKS                                                                                                                                                                                                                                                                                                                                                                                                                                                                                                                                                                                                                                                                                                                                                                                                                                                                                                                                                                                                                                                                                                                                                                                                                                                                                                                                                                                                                                                                                                                                                                                                                                                                                                                                                                                                                                                                                                                                                                                                                                                                                                                |      |             |               |   |
| 1 | LINEAR WORKSTATIONS  Modular workstations: The frame is made out of 1.5mm and 1mm thick                                                                                                                                                                                                                                                                                                                                                                                                                                                                                                                                                                                                                                                                                                                                                                                                                                                                                                                                                                                                                                                                                                                                                                                                                                                                                                                                                                                                                                                                                                                                                                                                                                                                                                                                                                                                                                                                                                                                                                                                                                        |      |             |               |   |
|   | CRCA sheets. All the Frames are duly epoxy powder coated to any colour to a thickness of 50-60 microns. The horizontals and verticals of the frames are welded together at different heights so as to facilitate the wire management system running within the frame. The frame has various slots at different heights for fixing of table top, gable end brackets, and tiles. All the frames are joined together by means of bolts and nuts. They can be attached to form a 2-way, 3-way or a 4-way configuration. Possibility to join the frames at 90 degrees. All frames are fixed with aluminium trims. These trims are finished in an epoxy powder coating finish. The connectors at the top of the frames are made out of ABS plastic of a closest matching colour to the trims confirming to ASM standards. All the frames are fitted with M8 levelling bolts with a 50mm broad base. Technical Specifications of raceway and Skirting: The raceway and skirting are made out of 0.8 thick CRCA sheet. These tiles are fixed to the frame. The tiles can be provided with fabric board/White board as required. All table tops are made up of 25mm Plain particleboard with post forming of 0.8mm laminate on top and 1.0mm balancing laminate at bottom. Legs are made of 25mm Pre-laminated particleboard with PVC edge banding .Specially designed powder coated M.S. brackets fixed to the partition frame support the table tops and gable ends. Dimension:-Table top of size 900x600mm with side and front partition up to a height of 1100mm. 9nos of unit is having Mobile pedestal of size 400mm x 450mm x 710mm BOARD, .Also ± 10mm Thk Plain glass will be fixed with D brackets towards the existing furniture for separating the Table top as per the design . ( CPU trolly will be provide for 5 Nos of worksatation )                                                                                                                                                                                                                                                                                   | No's | 14.00       |               |   |