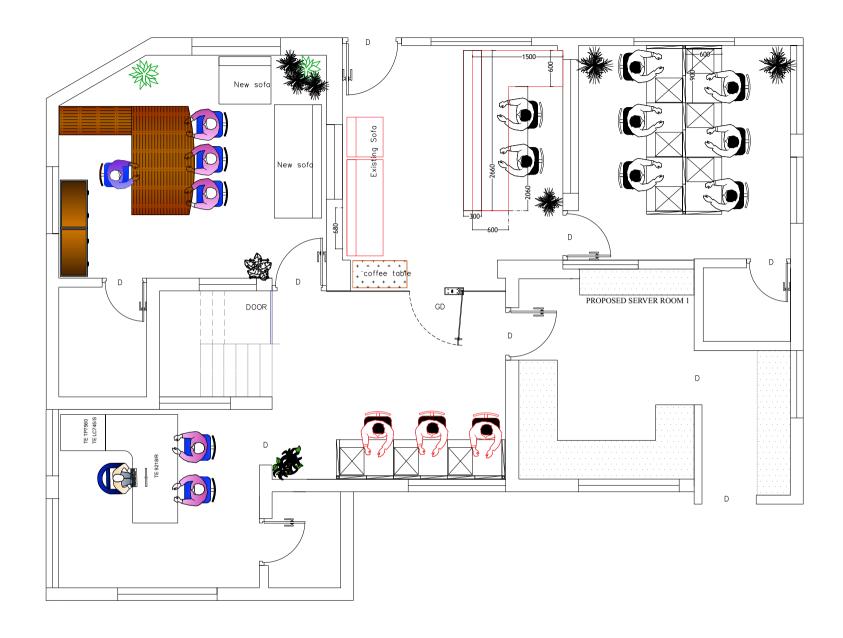

|       | QUOTATION FOR INTI                                                                                                                                                                                                                                                                                                                                                                                                                                                                                                                                                                                                                                                                                                                                                                                                                                                                                                                                                                                                                                          | ERIOR W      | ORKS        |               |        |
|-------|-------------------------------------------------------------------------------------------------------------------------------------------------------------------------------------------------------------------------------------------------------------------------------------------------------------------------------------------------------------------------------------------------------------------------------------------------------------------------------------------------------------------------------------------------------------------------------------------------------------------------------------------------------------------------------------------------------------------------------------------------------------------------------------------------------------------------------------------------------------------------------------------------------------------------------------------------------------------------------------------------------------------------------------------------------------|--------------|-------------|---------------|--------|
| SL NO | DESCRIPTION                                                                                                                                                                                                                                                                                                                                                                                                                                                                                                                                                                                                                                                                                                                                                                                                                                                                                                                                                                                                                                                 | UNIT         | QTY         | RATE          | AMOUNT |
| A     | FLOORING WORKS  RCC: Providing and laying in position Reinforcement cement concrete (RCC) of specified grade Including the cost of centring and shuttering.  The ration of the RCC will be of M15 Ratio (1:2:4) (1 Cement: 2 coarse sand: 4 graded stone aggregate 20 mm nominal size). The area will be finishes with all necessary finishes etc as required. The rate is inclusive of                                                                                                                                                                                                                                                                                                                                                                                                                                                                                                                                                                                                                                                                     | M3           | 1.90        |               | -      |
|       | curing ,shuttering etc as required .(Location: FLOORING FOR GENERATOR)  CARPET FLOORING: Supply and installation of DESSO Carpets tiles of 5.5mm with the effective pile thickness of 2.2mm. The type of manufacture is confirm to ISO2424. The dimension of the tiles will be of 500x500mm. The primary backing is covered with polyester fleece and secondary backing is DESSCO Eco base which can be used in the 33 heavy commercial areas. The surface will cleaned from dart, dent and all other foreign objects etc as required. (Location: CHAIRMAN ROOM)  CARPET SKIRTING: Supply and installation of DESSO Carpets tiles of 5.5mm with the effective pile thickness of 2.2mm. The type of manufacture is confirm to ISO2424. The dimension of the tiles will be of 500x500 mm. The primary backing is covered with polyester fleece and secondary backing is DESSCO Eco base which can be used in the 33 heavy commercial areas. The surface will cleaned from dart, dent and all other foreign objects the assessived. (LOCATION). Well areas and | SqFt<br>SqFt | 213.00      |               | -      |
|       | all other foreign objects etc as required . (LOCATION : Wall area , ± 100mm High )(Location : CHAIRMAN ROOM)                                                                                                                                                                                                                                                                                                                                                                                                                                                                                                                                                                                                                                                                                                                                                                                                                                                                                                                                                | ТОТА         | L FOR FLOO  | ORING WORKS : |        |
| В     | PAINTING WORKS                                                                                                                                                                                                                                                                                                                                                                                                                                                                                                                                                                                                                                                                                                                                                                                                                                                                                                                                                                                                                                              | 10111        |             | , , , , ,     |        |
| 1     | Emulsion Paint (Walls): Supply and applying of 2 coat of emulsion paint with all necessary base preparation etc as required. Their will be 2 layer of Top coat interior emulsion will be applied. The surface will be free from dart ,pores etc as required. (Rate is inclusive of all charges of scaffolding, transportation. Safety equipment's etc as required.) (Location: Ground Floor)                                                                                                                                                                                                                                                                                                                                                                                                                                                                                                                                                                                                                                                                | SqFt         | 2,765.00    |               | -      |
| 2     | <b>Emulsion Paint (Walls):</b> Supply and applying of 1 coat of emulsion paint with all necessary base preparation etc as required. Their will be 1 layer of Top coat interior emulsion will be applied. The surface will be free from dart, pores etc as required. (Rate is inclusive of all charges of scaffolding, transportation. Safety equipment's etc as required.) (Location: 2 <sup>nd</sup> Floor)                                                                                                                                                                                                                                                                                                                                                                                                                                                                                                                                                                                                                                                | SqFt         | 2,765.00    |               | -      |
|       | <b>Emulsion Paint (Ceiling):</b> Supply and applying of 1 coat of emulsion paint with all necessary base preparation etc as required. Their will be 1 layer of Top coat interior emulsion will be applied. The surface will be free from dart ,pores etc as required. (Rate is inclusive of all charges of scaffolding, transportation. Safety equipment's etc as required.)                                                                                                                                                                                                                                                                                                                                                                                                                                                                                                                                                                                                                                                                                | SqFt         | 2,400.00    |               | -      |
|       | CLACC & CTICKED WORKS                                                                                                                                                                                                                                                                                                                                                                                                                                                                                                                                                                                                                                                                                                                                                                                                                                                                                                                                                                                                                                       | TOTA         | AL FOR PAIN | NTING WORKS : | -      |
|       | GLASS & STICKER WORKS  Glass Partition: Supply and installation of ±10mm Thk toughened glass partition fixed towards anodized / Powder Coated Aluminium section as per the design .The Sections will be fixed with necessary supports as required . The Top Channel will be fixed towards the ceiling and bottom channel will be screwed to the floor with necessary hardware's etc as required (Location:Near Reception area)                                                                                                                                                                                                                                                                                                                                                                                                                                                                                                                                                                                                                              | SqFt         | 95.00       |               | -      |
| 2     | Glass Door (Size:1000x2100mm): Supply and installation of ±10mm Thk toughened glass door with all necessary hardware's such as Floor Springs, Top & Bottom Patch, Handles & Lock etc as required. (Location:Near Reception area)                                                                                                                                                                                                                                                                                                                                                                                                                                                                                                                                                                                                                                                                                                                                                                                                                            | No's         | 1.00        |               | -      |
| 3     | <b>Frosted Film:</b> Supply and applying of approved shade of frosted film as per the design. The Film will be applied with all necessary surface preparation and finishes etc as required. (Location: Near Reception area.)                                                                                                                                                                                                                                                                                                                                                                                                                                                                                                                                                                                                                                                                                                                                                                                                                                | SqFt         | 63.00       |               | -      |
|       | TOTAL F                                                                                                                                                                                                                                                                                                                                                                                                                                                                                                                                                                                                                                                                                                                                                                                                                                                                                                                                                                                                                                                     | FOR PART     | TITION & ST | ICKER WORKS : | -      |

|   | Trop province the control of the con |      |             | ı             |   |
|---|--------------------------------------------------------------------------------------------------------------------------------------------------------------------------------------------------------------------------------------------------------------------------------------------------------------------------------------------------------------------------------------------------------------------------------------------------------------------------------------------------------------------------------------------------------------------------------------------------------------------------------------------------------------------------------------------------------------------------------------------------------------------------------------------------------------------------------------------------------------------------------------------------------------------------------------------------------------------------------------------------------------------------------------------------------------------------------------------------------------------------------------------------------------------------------------------------------------------------------------------------------------------------------------------------------------------------------------------------------------------------------------------------------------------------------------------------------------------------------------------------------------------------------------------------------------------------------------------------------------------------------------------------------------------------------------------------------------------------------------------------------------------------------------------------------------------------------------------------------------------------------------------------------------------------------------------------------------------------------------------------------------------------------------------------------------------------------------------------------------------------------|------|-------------|---------------|---|
| D | JOINERY WORKS                                                                                                                                                                                                                                                                                                                                                                                                                                                                                                                                                                                                                                                                                                                                                                                                                                                                                                                                                                                                                                                                                                                                                                                                                                                                                                                                                                                                                                                                                                                                                                                                                                                                                                                                                                                                                                                                                                                                                                                                                                                                                                                  |      |             |               |   |
| 1 | <b>RECEPTION TABLE :</b> Fabrication and installation of reception table of approved size as per the design . The Table will be made of $\pm$ 12mm Thk Plywood with approved shade of laminate as per the design . The user end of the table will be at $\pm$ 750mm from the FFL and the visitor end will be $\pm$ 1050mm from the FFL . The unit will be having the provision of $\pm$ 10mm Thk Clear glass fixed towards the unit with the help of approved SS Stud .The front area of the unit will be having the name displayed as "KADCO" made upof $\pm$ 18mm Thk Multi wood and finished with approved shade of paint finish . The unit will be fixed with all necessary hardware's etc. as required .(Location : Reception area )                                                                                                                                                                                                                                                                                                                                                                                                                                                                                                                                                                                                                                                                                                                                                                                                                                                                                                                                                                                                                                                                                                                                                                                                                                                                                                                                                                                      | No's | 1.00        |               | - |
| 2 | <b>Stair area Cladding :</b> Fabrication and installation of $\pm$ 8 mm Thk ply over the stair area finished with approved shade of paint finish ,m The plywood will be fixed above the wooden frame if required as per the design . The Frames will be screwed towards the existing civil wall area and plywood will be screwed upon the frame and ply will be finished with approved shade of paint .                                                                                                                                                                                                                                                                                                                                                                                                                                                                                                                                                                                                                                                                                                                                                                                                                                                                                                                                                                                                                                                                                                                                                                                                                                                                                                                                                                                                                                                                                                                                                                                                                                                                                                                        | SqFt | 80.00       |               | - |
|   |                                                                                                                                                                                                                                                                                                                                                                                                                                                                                                                                                                                                                                                                                                                                                                                                                                                                                                                                                                                                                                                                                                                                                                                                                                                                                                                                                                                                                                                                                                                                                                                                                                                                                                                                                                                                                                                                                                                                                                                                                                                                                                                                |      | <u> </u>    |               |   |
|   | DE IDAHERI DE MODIZO                                                                                                                                                                                                                                                                                                                                                                                                                                                                                                                                                                                                                                                                                                                                                                                                                                                                                                                                                                                                                                                                                                                                                                                                                                                                                                                                                                                                                                                                                                                                                                                                                                                                                                                                                                                                                                                                                                                                                                                                                                                                                                           | TO   | TAL FOR JO. | INERY WORKS : | - |
| E | FURNITURE WORKS                                                                                                                                                                                                                                                                                                                                                                                                                                                                                                                                                                                                                                                                                                                                                                                                                                                                                                                                                                                                                                                                                                                                                                                                                                                                                                                                                                                                                                                                                                                                                                                                                                                                                                                                                                                                                                                                                                                                                                                                                                                                                                                |      |             |               |   |
| 1 | LINEAR WORKSTATIONS  Modular workstations: The frame is made out of 1.5mm and 1mm thick                                                                                                                                                                                                                                                                                                                                                                                                                                                                                                                                                                                                                                                                                                                                                                                                                                                                                                                                                                                                                                                                                                                                                                                                                                                                                                                                                                                                                                                                                                                                                                                                                                                                                                                                                                                                                                                                                                                                                                                                                                        |      |             |               |   |
|   | CRCA sheets. All the Frames are duly epoxy powder coated to any colour to a thickness of 50-60 microns. The horizontals and verticals of the frames are welded together at different heights so as to facilitate the wire management system running within the frame. The frame has various slots at different heights for fixing of table top, gable end brackets, and tiles. All the frames are joined together by means of bolts and nuts. They can be attached to form a 2-way, 3-way or a 4-way configuration. Possibility to join the frames at 90 degrees. All frames are fixed with aluminium trims. These trims are finished in an epoxy powder coating finish. The connectors at the top of the frames are made out of ABS plastic of a closest matching colour to the trims confirming to ASM standards. All the frames are fitted with M8 levelling bolts with a 50mm broad base. Technical Specifications of raceway and Skirting: The raceway and skirting are made out of 0.8 thick CRCA sheet. These tiles are fixed to the frame. The tiles can be provided with fabric board/White board as required. All table tops are made up of 25mm Plain particleboard with post forming of 0.8mm laminate on top and 1.0mm balancing laminate at bottom. Legs are made of 25mm Pre-laminated particleboard with PVC edge banding .Specially designed powder coated M.S. brackets fixed to the partition frame support the table tops and gable ends. Dimension:-Table top of size 900x600mm with side and front partition up to a height of 1100mm. 9nos of unit is having Mobile pedestal of size 400mm x 450mm x 710mm BOARD, .Also ± 10mm Thk Plain glass will be fixed with D brackets towards the existing furniture for separating the Table top as per the design . ( CPU trolly will be provide for 5 Nos of worksatation )                                                                                                                                                                                                                                                                                   | No's | 14.00       |               |   |